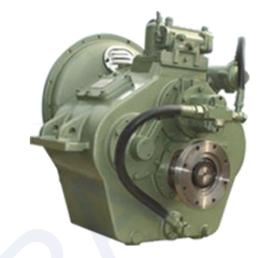

## Fada Gearbox FD120

## Standard Scope of Supply

Hydraulic control system

Oil cooler

Oil filter

Oil pressure gauge

Oil pump

Input coupling

Output coupling

Mounting bracket

Flywheel housing (SAE 1)

Shaft coupling (companion coupling) with bolts and nuts

Input speed 750-2000rpm

Center distance 190mm

Rated propeller thrust 25KN

Net weight 360kg

Rotation direction of output shaft, contrary to that of input shaft at ahead position